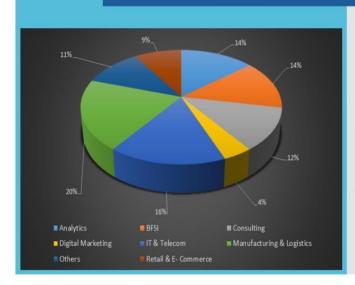

the second batch of outgoing students for the new campus of Institute of Management Technology at Hyderabad. The placement record for the class of 2012-14 has exceeded expectations with around 80 companies visiting the campus for recruitment with 120 offers. The participating recruiters appreciated the students for their analytical abilities, communication skills and leadership potential. With a few companies offering overseas positions, this year's recruitment process had some of the renowned names. Following are the highlights of the process.



## PLACEMENT REPORT

BATCH 2012-14

### HIGHLIGHTS

**B**Companies

120 Offers Pre-Placement Offers

#### **PROMINENT COMPANIES**

Citibank KPMG TCS Amazon JP Morgan

Dun & Bradstreet HDFC Adani Wilmar ITW Signode

## SECTOR - WISE RECRUITMENT



80% Batch Placed

# **INR 6 Lakhs**

**Average Salary** 

## **PROFILES OFFERED**